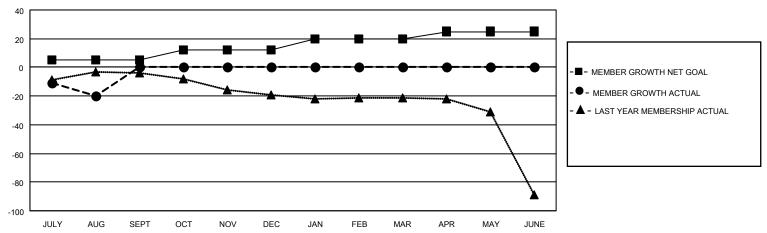

#### GOALS AND ACTUAL MEMBERS CUMULATIVE

| DROPPED CLUBS: 0 |    | 5 CLUBS OF 48 ADDED 1 OR<br>MORE NEW MEMBERS | GENDER DISTRIBUTION                 |              |  |
|------------------|----|----------------------------------------------|-------------------------------------|--------------|--|
|                  |    | WORLE NEW WEWBERG                            | MALE                                | 711 (59.60%) |  |
|                  |    |                                              | FEMALE 482 (40.40%)                 |              |  |
| DROPPED MEMBERS  |    |                                              | NON BINARY                          | 0 (0.00%)    |  |
|                  |    |                                              | PREFER NOT TO ANSWER                | 0 (0.00%)    |  |
| DECEASED         | 3  |                                              |                                     |              |  |
| CLUB CANCELLED   | 0  | CLICK HERE FOR CUMULATIVE                    | TOTAL FAMILY UNIT MEMBERS           | 270          |  |
| OTHER            | 23 | MEMBERSHIP DATA                              |                                     |              |  |
| TOTAL            | 26 |                                              | FAMILY MEMBERS PAYING HALF DUES 140 |              |  |
|                  |    |                                              |                                     |              |  |